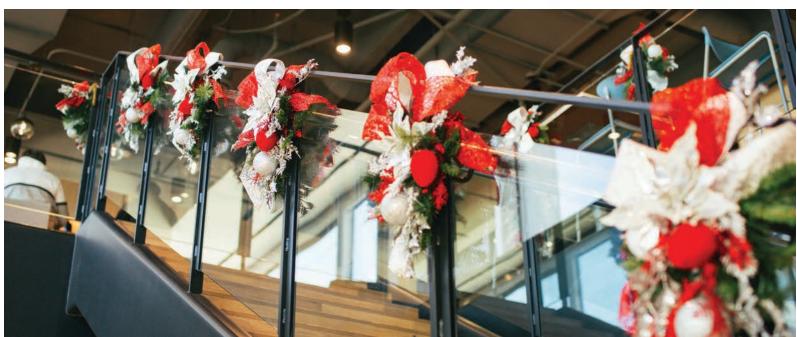

# **BRANCH DISPLAYS**

These stunning décor elements are such a fun way to add holiday cheer to your space. Glittering sticks, greenery, and ornaments are arranged in either 3' or 5' heights in colors that will coordinate with your other holiday décor.

# **SPRAY DESIGNS**

Capture the warmth of the holiday season with these unique design themes featuring a wide array of deep reds, bright golds, and natural accent pieces