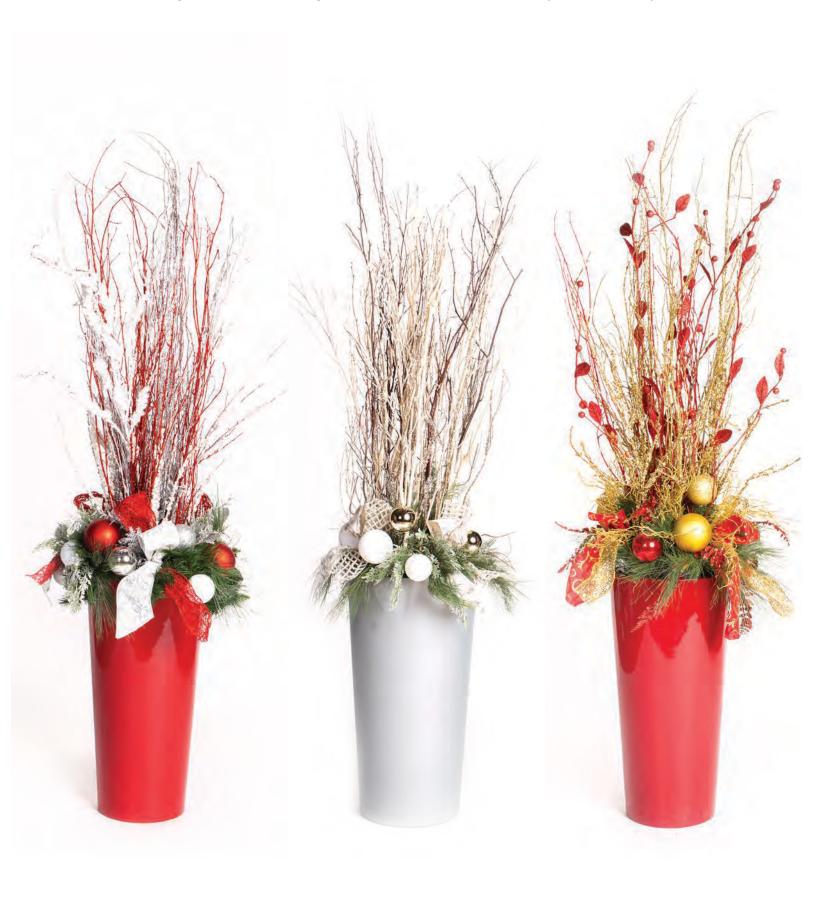

# **BRANCH DISPLAYS**

These stunning décor elements are such a fun way to add holiday cheer to your space. Glittering sticks, greenery, and ornaments are arranged in either 3' or 5' heights in colors that will coordinate with your other holiday décor.