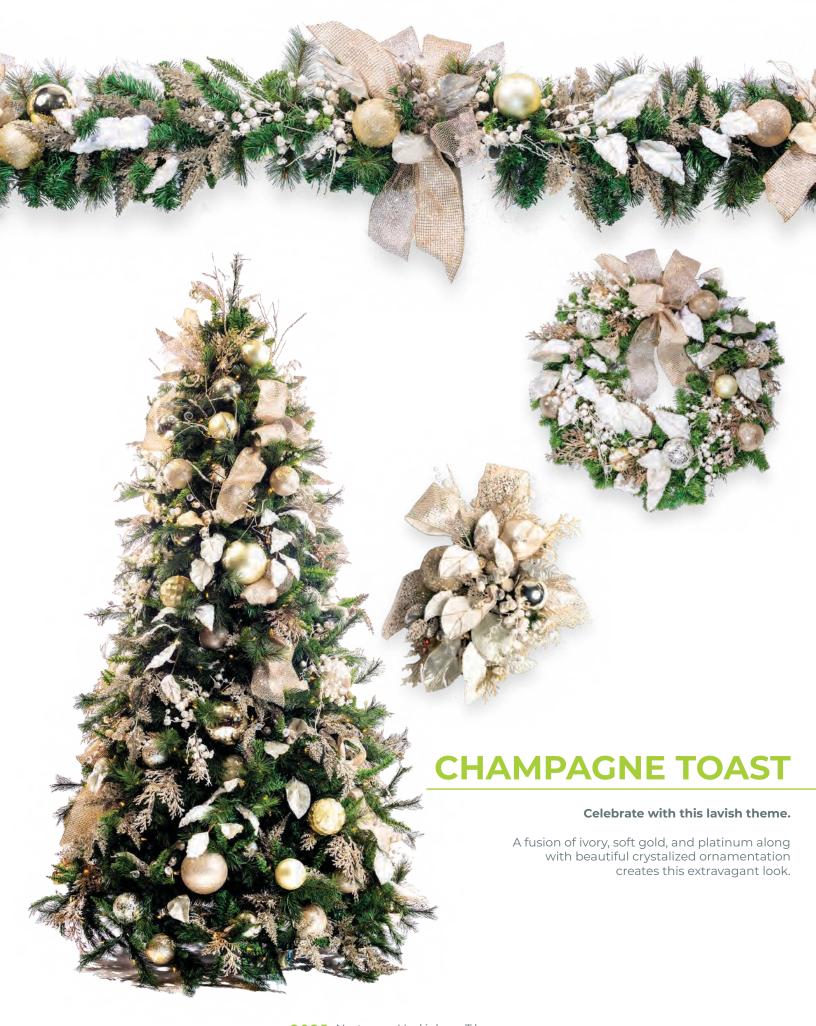

## NAPA SEASONS

Dare to be different.

Bringing together the unusual creates this stunning design. Burgundy, mocha, and platinum, are combined in a way that creates this warm modern look.

Gold base for customization.

With a base of gold ornaments in textures of shiny, matte, and glitter, this is beautiful as it is. However, we can easily customize this look by adding colored ornaments to create exciting color palettes.