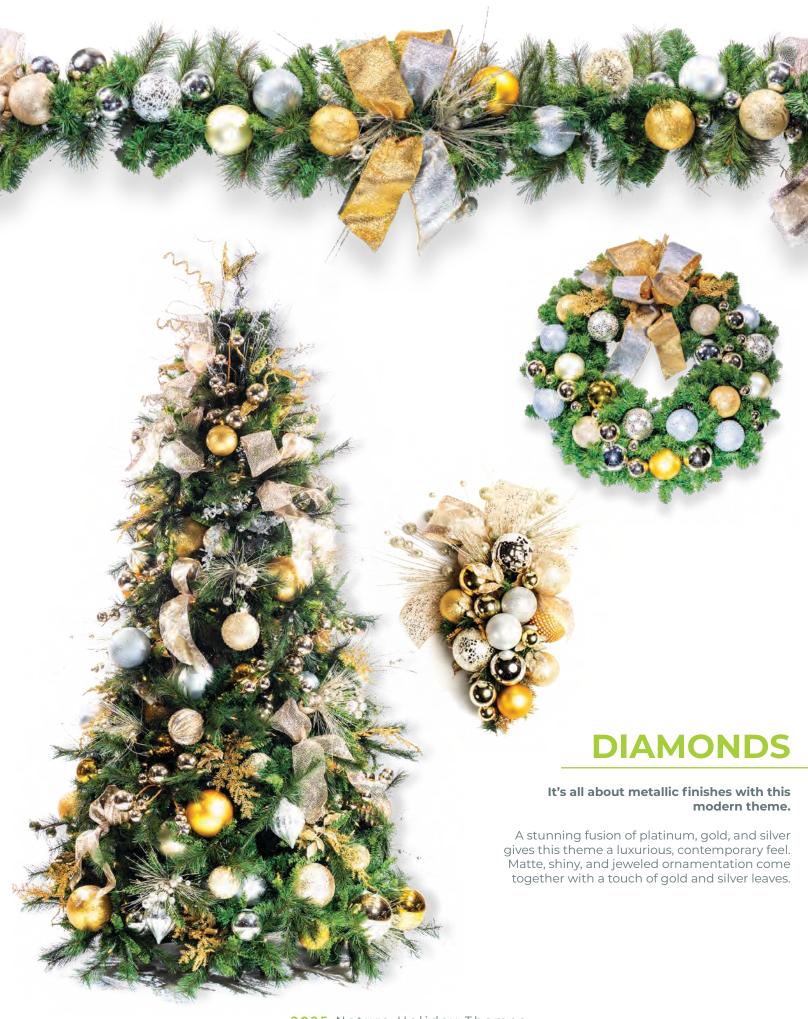

#### **Diamonds with Baby Blue**

Drawing inspiration from the serene beauty of tropical waters, this alteration to our Diamonds theme mixes refreshing blue-green ornaments with the metallic silvers and golds of the original design, transforming the look into an embodiment of beachside luxury.