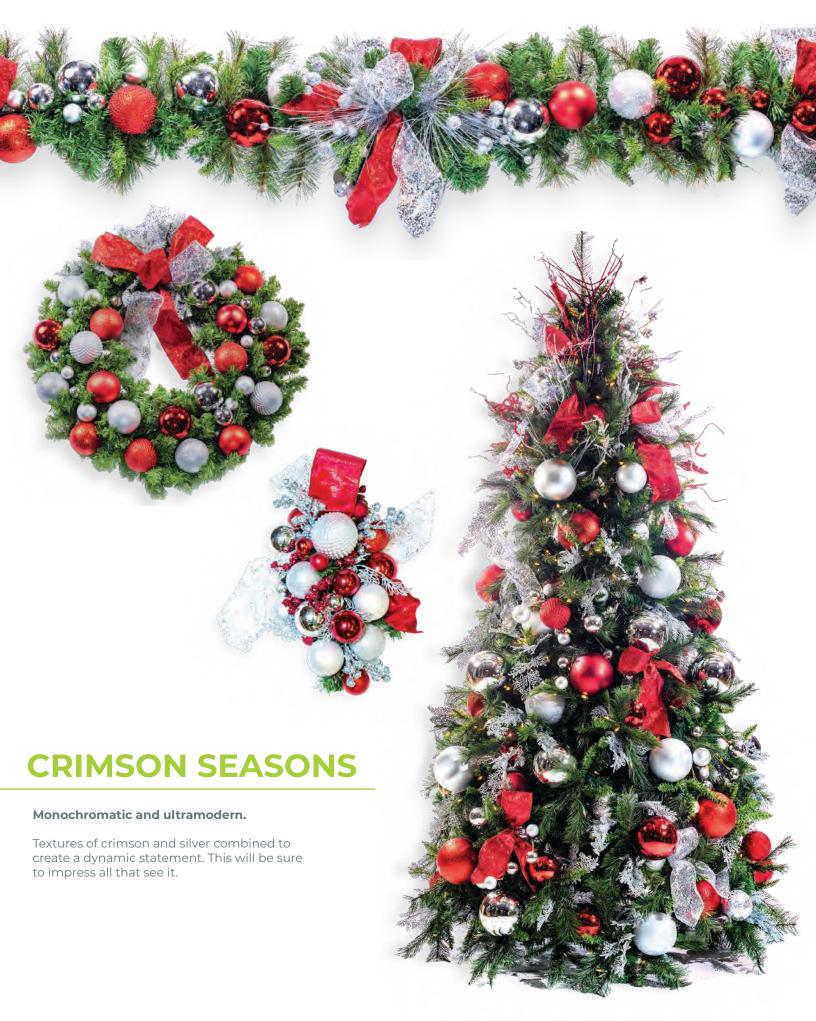

## NAPA SEASONS

Dare to be different.

Bringing together the unusual creates this stunning design. Burgundy, mocha, and platinum, are combined in a way that creates this warm modern look.

Gold base for customization.

With a base of gold ornaments in textures of shiny, matte, and glitter, this is beautiful as it is. However, we can easily customize this look by adding colored ornaments to create exciting color palettes.