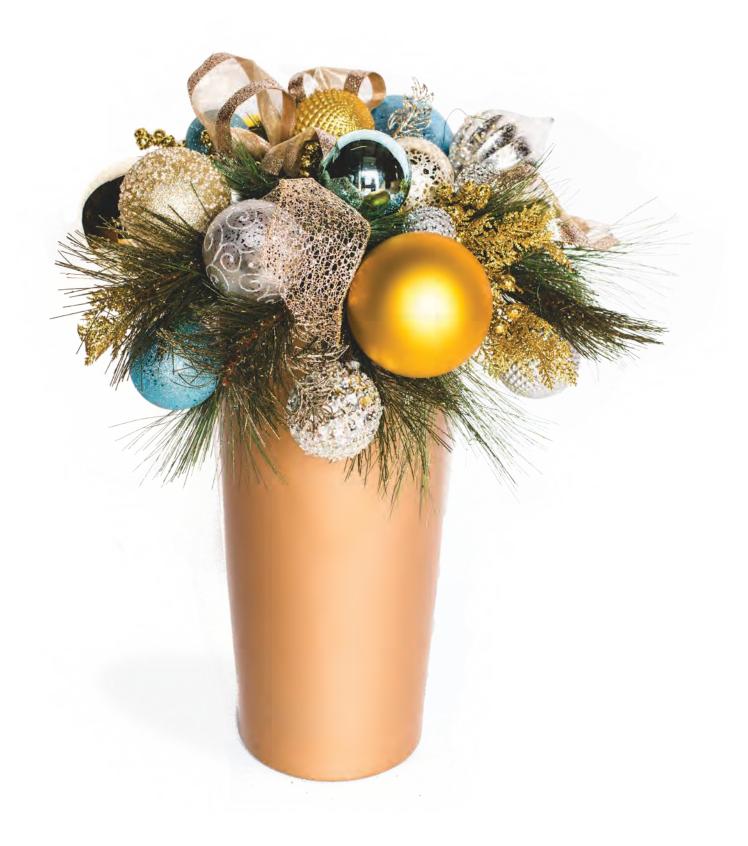

# **CONTAINER DISPLAY**

These stunning décor elements are so versatile and can be used in so many ways to add holiday cheer to your space. The arrangements are made up of beautiful sprays and decorative ornaments and can be made to coordinate with the rest of your holiday décor.