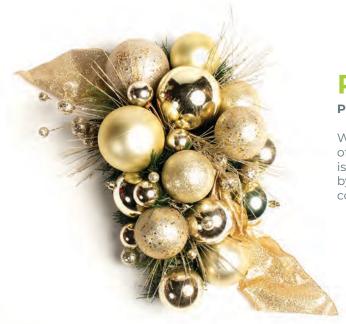

#### **PLATINUM**

Platinum base for customization.

With a base of platinum ornaments in textures of shiny, matte, and glitter, this is beautiful as it is. However, we can easily customize this look by adding colored ornaments to create exciting color palettes.