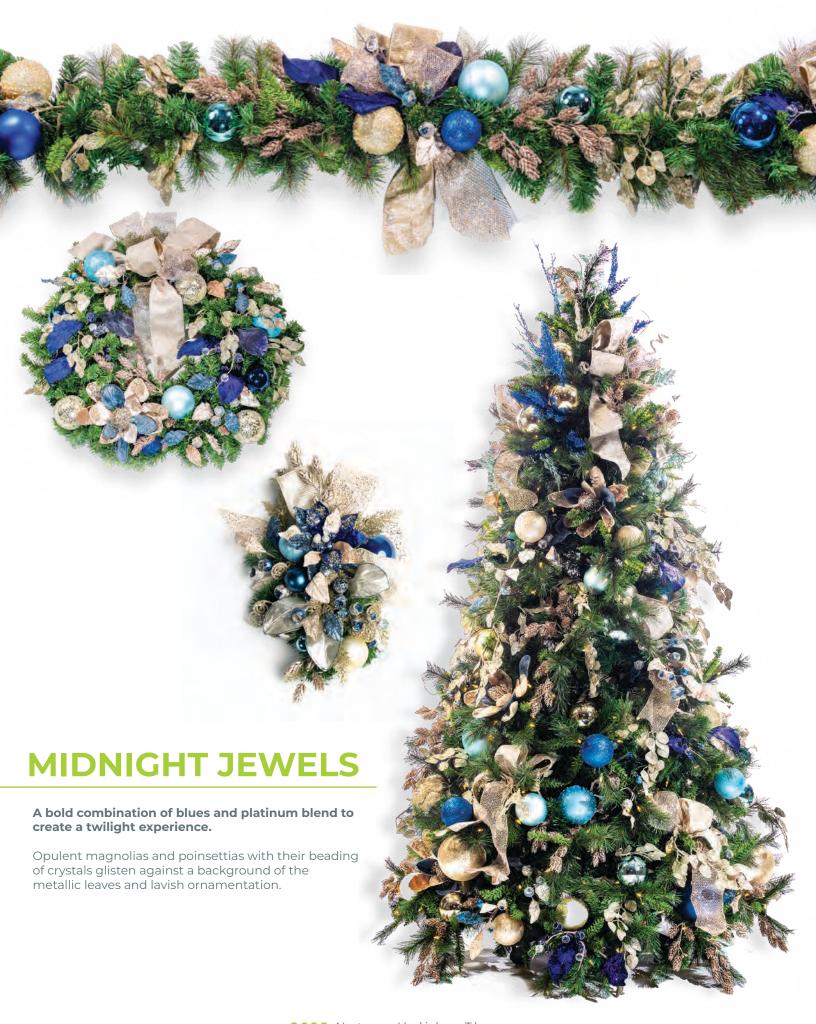

#### Winter Luxe with Cobalt Blue

There aren't many things more comforting than watching snowfall in a winter forest—especially snowfall at night. With deep blues that capture the beauty of a winter night, this alteration creates a serene holiday landscape that will stick with your team for years to come.