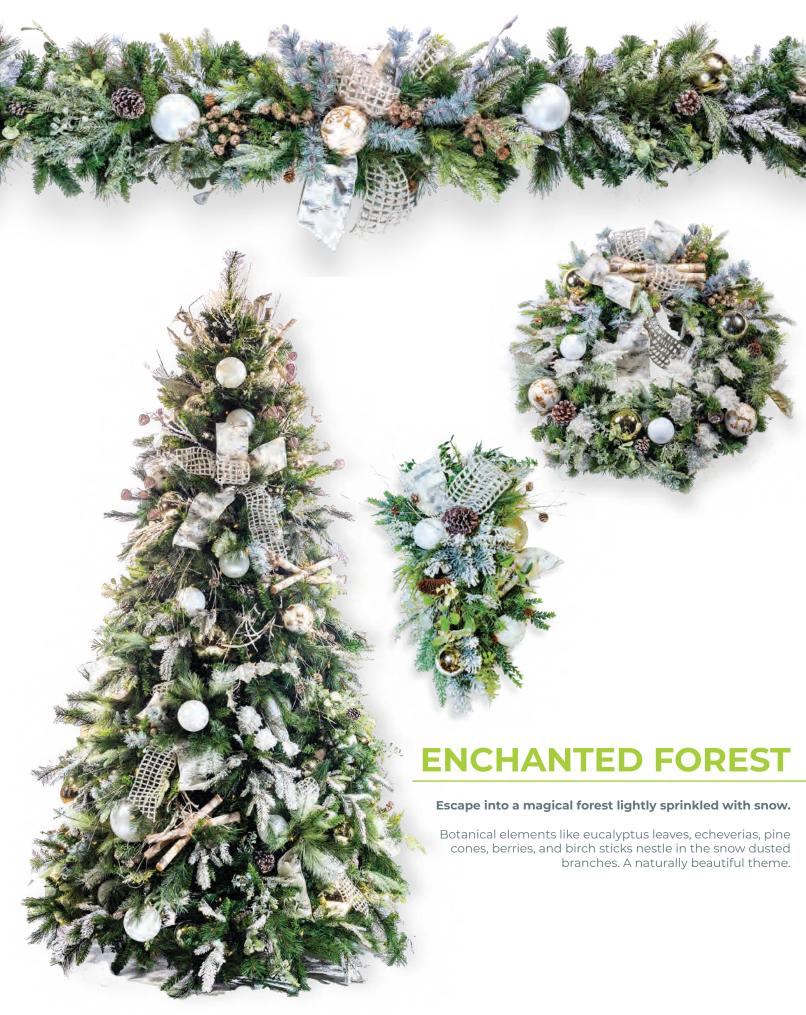

#### **Enchanted Forest with Red Faux Berries**

The chilling elegance of a snow-dusted tree found in our Enchanted Forest theme is already sure to impress, but with the added warmth of winter berries in the design, this alteration turns the theme into an unforgettable, all-natural holiday landscape.