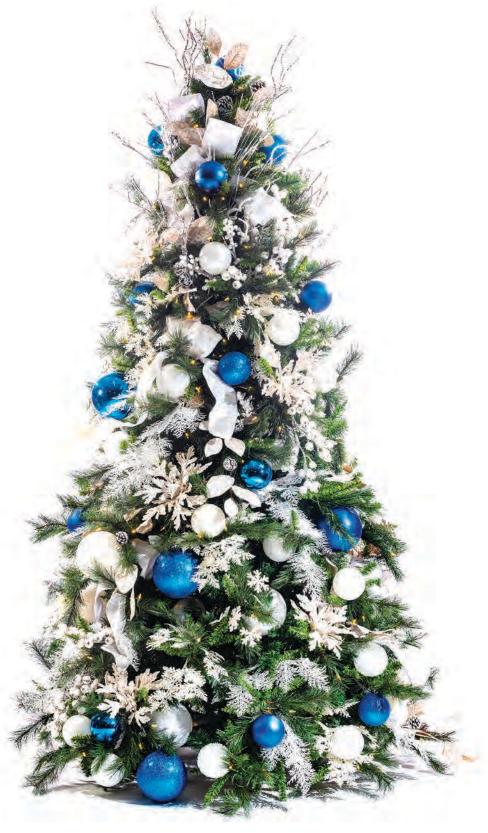

#### Winter Luxe with Cobalt Blue

There aren't many things more comforting than watching snowfall in a winter forest—especially snowfall at night. With deep blues that capture the beauty of a winter night, this alteration creates a serene holiday landscape that will stick with your team for years to come.

#### **Diamonds with Baby Blue**

Drawing inspiration from the serene beauty of tropical waters, this alteration to our Diamonds theme mixes refreshing blue-green ornaments with the metallic silvers and golds of the original design, transforming the look into an embodiment of beachside luxury.