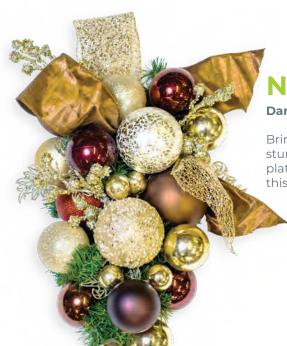

## NAPA SEASONS

Dare to be different.

Bringing together the unusual creates this stunning design. Burgundy, mocha, and platinum, are combined in a way that creates this warm modern look.

Gold base for customization.

With a base of gold ornaments in textures of shiny, matte, and glitter, this is beautiful as it is. However, we can easily customize this look by adding colored ornaments to create exciting color palettes.