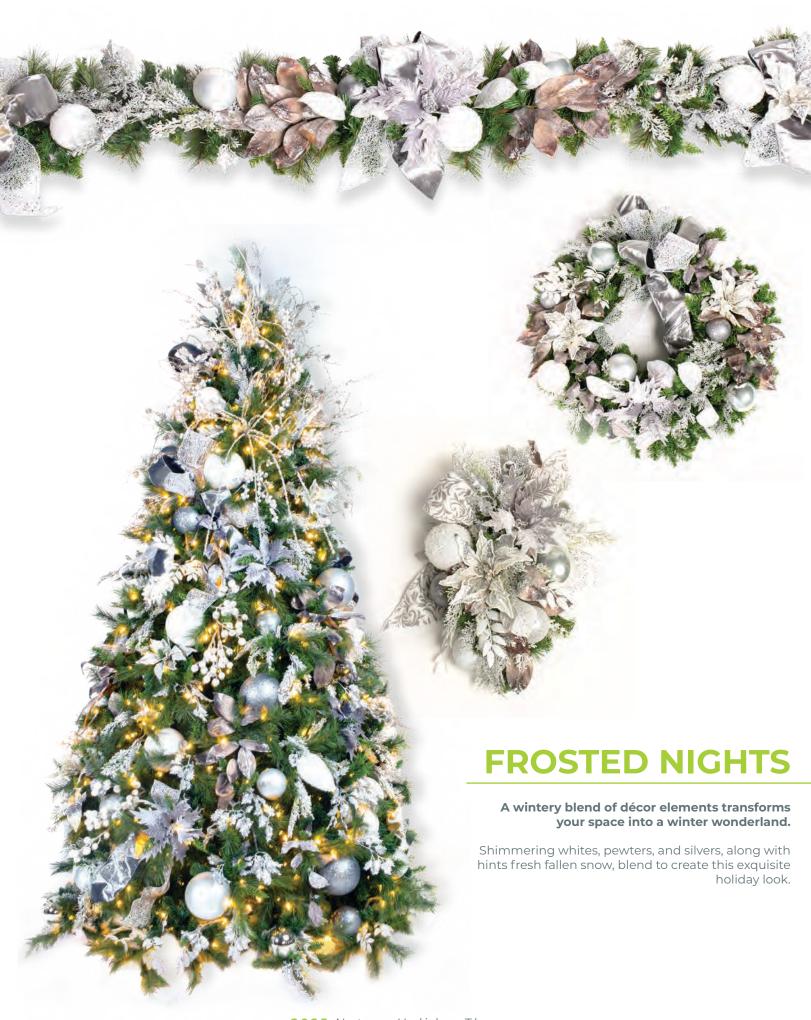

## NAPA SEASONS

Dare to be different.

Bringing together the unusual creates this stunning design. Burgundy, mocha, and platinum, are combined in a way that creates this warm modern look.

Gold base for customization.

With a base of gold ornaments in textures of shiny, matte, and glitter, this is beautiful as it is. However, we can easily customize this look by adding colored ornaments to create exciting color palettes.