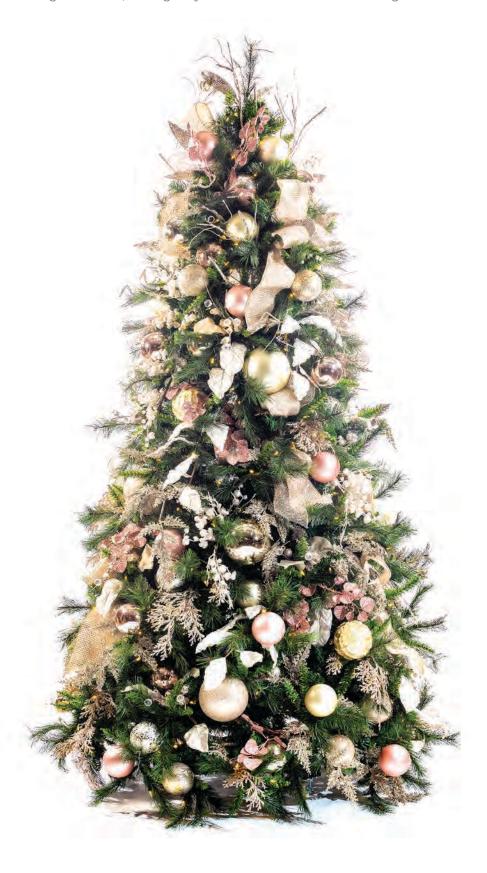

#### **Champagne Toast with Rose Gold**

In a reimagining of our Champagne Toast theme's design, soft rose gold tones were added to the mix of white and gold ornaments in the original theme, adding a layer of warmth to the fireside image reflected in this alteration.