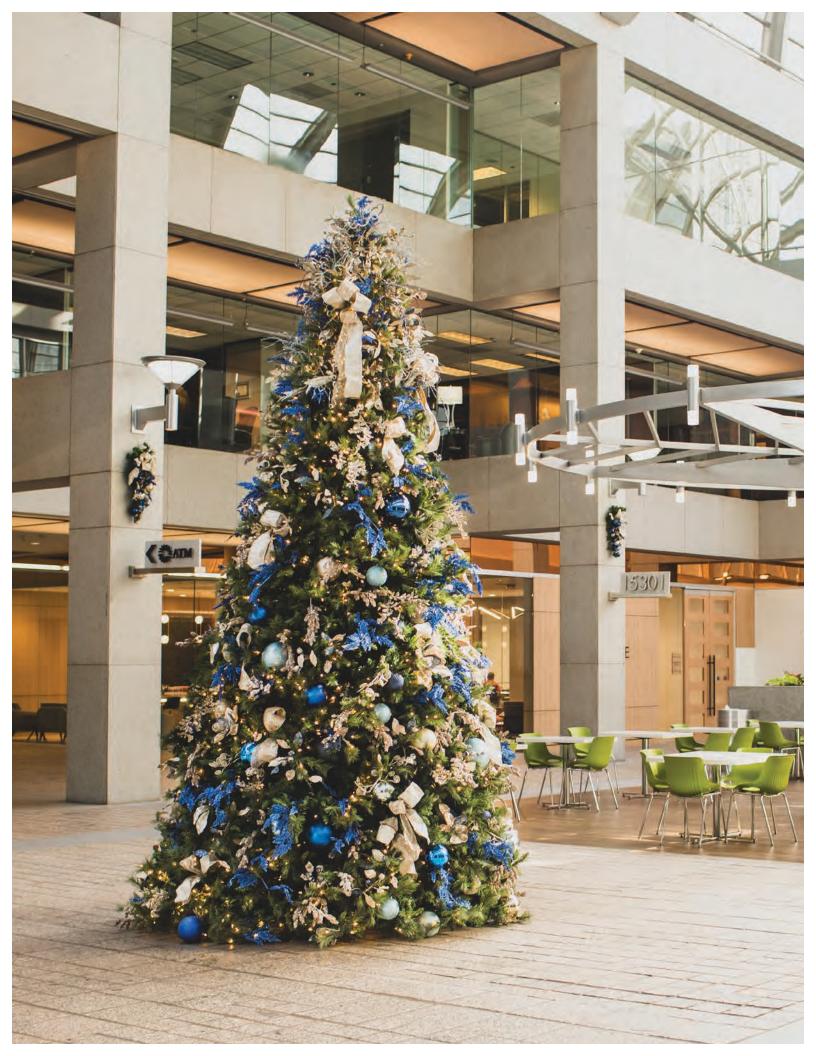

#### Winter Luxe with Cobalt Blue

There aren't many things more comforting than watching snowfall in a winter forest—especially snowfall at night. With deep blues that capture the beauty of a winter night, this alteration creates a serene holiday landscape that will stick with your team for years to come.