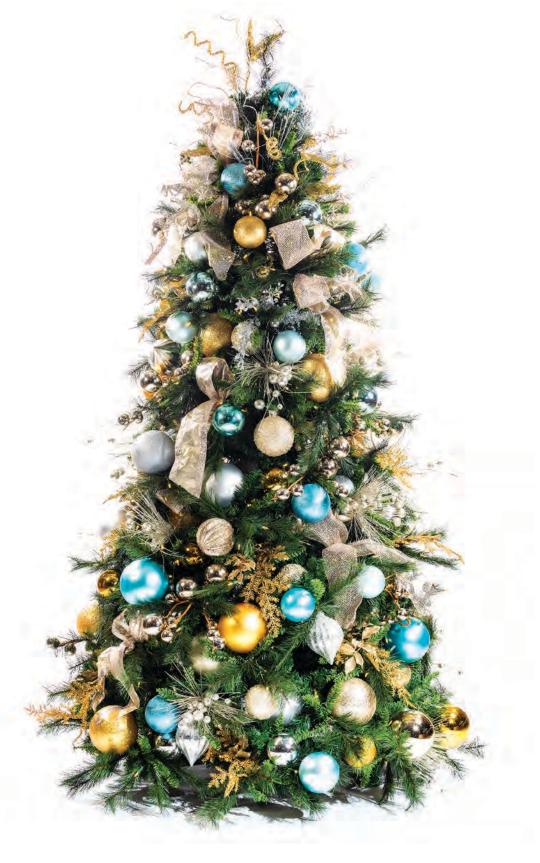

#### **Diamonds with Baby Blue**

Drawing inspiration from the serene beauty of tropical waters, this alteration to our Diamonds theme mixes refreshing blue-green ornaments with the metallic silvers and golds of the original design, transforming the look into an embodiment of beachside luxury.