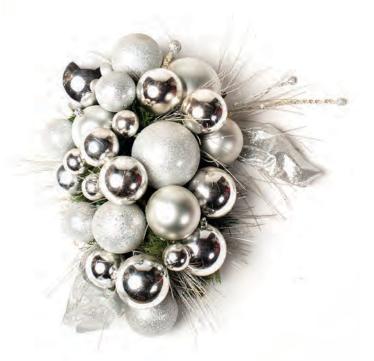

#### **SPARKLE**

Silver base for customization.

With a base of silver ornaments in textures of shiny, matte, and glitter, this is beautiful as it is. However, we can easily customize this look by adding colored ornaments to create exciting color palettes.