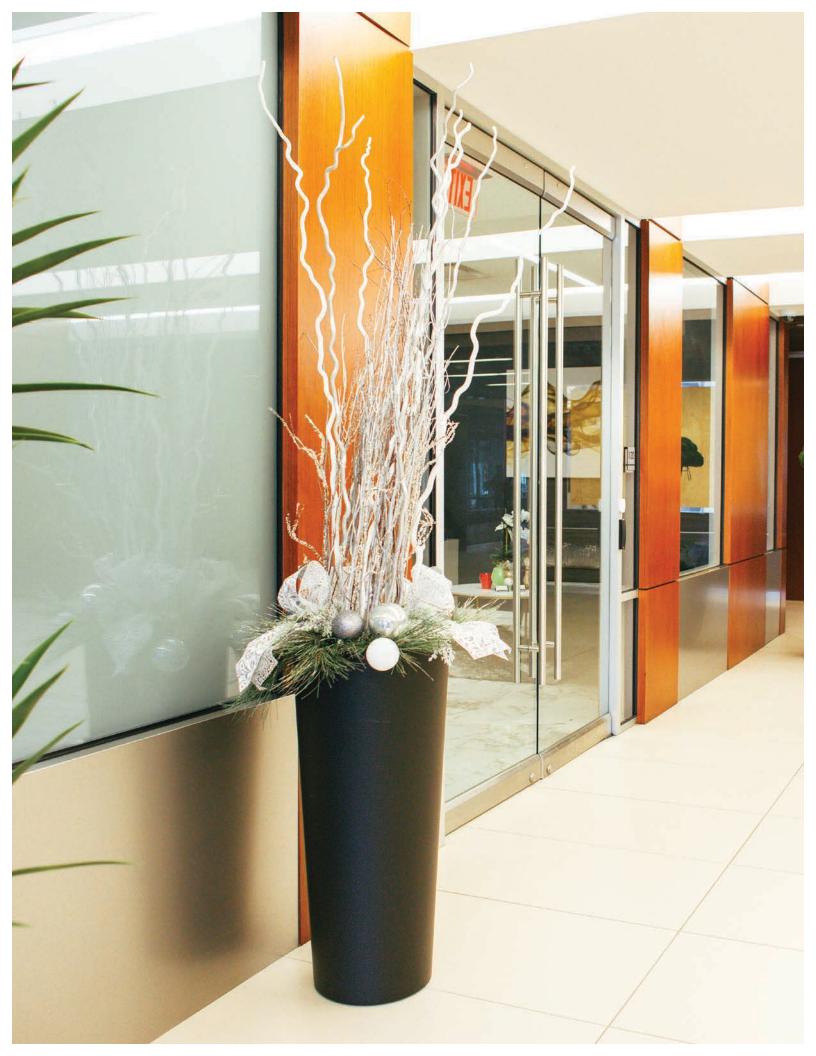

# **BRANCH DISPLAYS**

These stunning décor elements are such a fun way to add holiday cheer to your space. Glittering sticks, greenery, and ornaments are arranged in either 3' or 5' heights in colors that will coordinate with your other holiday décor.