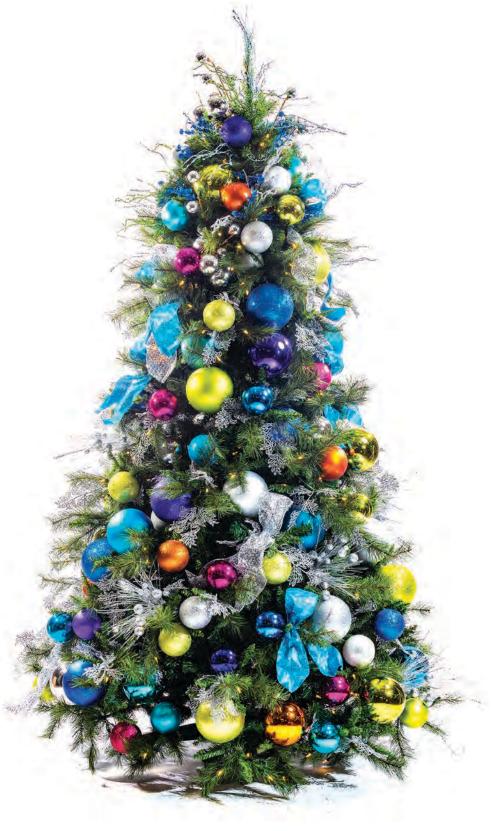

#### One of a Kind Fiesta

In an effort to honor the unique blend of cultures in Texas, this design theme was created from scratch with a variety of bright and bold colors that you'd often see at the heart of Texan celebrations, creating a holiday landscape that honors the beauty of life in Texas.