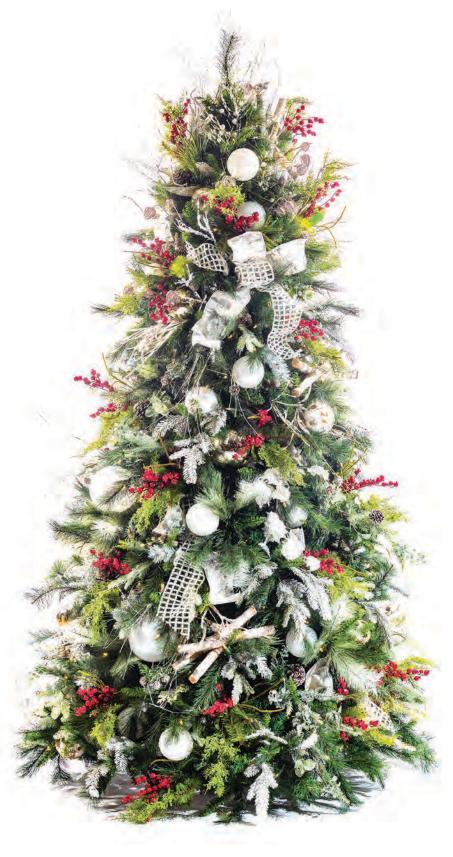

#### **Enchanted Forest with Red Faux Berries**

The chilling elegance of a snow-dusted tree found in our Enchanted Forest theme is already sure to impress, but with the added warmth of winter berries in the design, this alteration turns the theme into an unforgettable, all-natural holiday landscape.