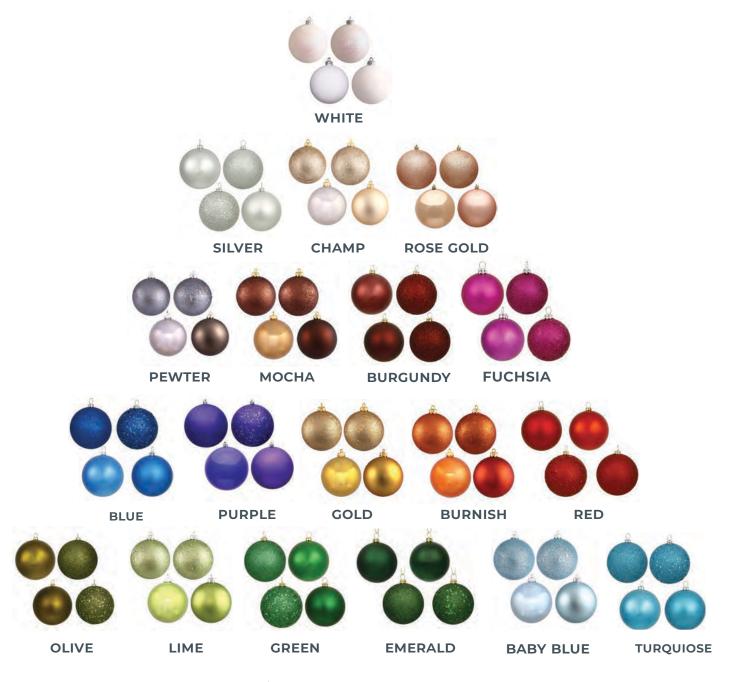

#### It's All in The Details

The contemporary range can be altered with almost any color you can imagine at no additional charge.

From platinum and olive, to chocolate and teal, or orange and gold there is no limit to the colors you can add or drop from these themes to enhance the space you are decorating.